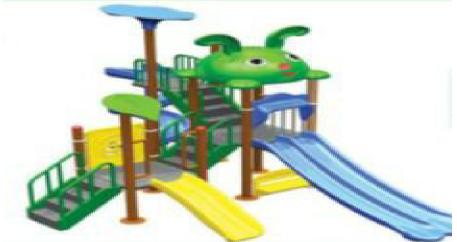

e-mail: davjlm9@gmail.com

Quotations are invited for **Supply of Play Station/Swings** Available Space : 26x27 Sq. Ft.

Brand: Grow Kids, Model : PACS20114

**Age Group:** 6-12 Years with Dimensions 25 x 17 x 16 ft. and with **Features:** Includes an Animal-Shaped Roof, Flower, Leaf, Spiral Slider, double slider with entrance, single slider, panel, MS Perforated Square Deck, and MS box ladder. All plastic Parts must be Roto-Moulded.